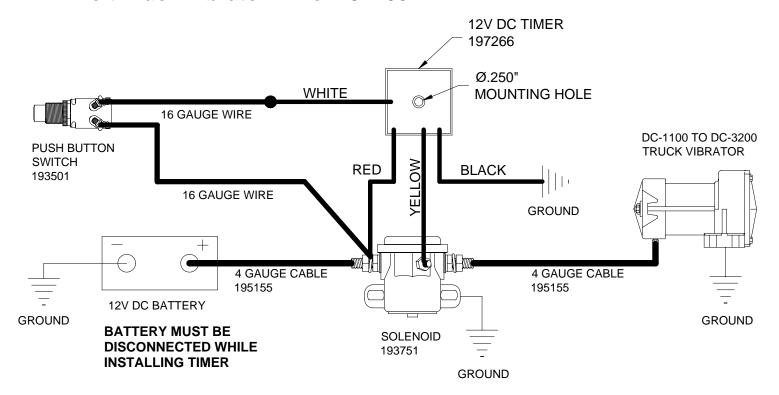

## 12 Volt Truck Vibrator Timer 197266

## Installation

- See wiring diagram above.
- Use .250" diameter hole for mounting.
- Make secure wiring connections.