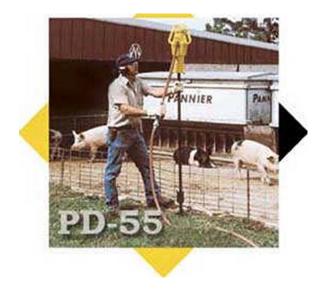

## PD-55 Post Driver and Chuck Adapters

The PD-45 is easily operated by one man and is the perfect choice for driving ground rods, delineator posts and various types of steel posts.

**Top Cover:** Ductile iron casting, high in strength and ductility has a 1" (25.4)