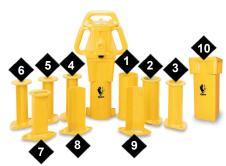

|    | Part Number     | Specifications                                                                                                                                    |
|----|-----------------|---------------------------------------------------------------------------------------------------------------------------------------------------|
|    | PD-55<br>070013 | Light Duty Post Driver with a 3 7/8" (98.4 mm) I.D. Master Chuck, uses 43 CFM (0.85 m3/min) @ 90 psi (6.4 kg/cm2). Approx. Wt. 54.6 lbs (24.8 kg) |
| 1  | 070609          | 3 1/2" (88.9 mm) I.D. Chuck Adapter                                                                                                               |
| 2  | 070610          | 3" (76.2 mm) I.D. Chuck Adapter                                                                                                                   |
| 3  | 070611          | 2 1/2" (63.5 mm) I.D. Chuck Adapter                                                                                                               |
| 4  | 070612          | 2" (50.8 mm) I.D. Chuck Adapter                                                                                                                   |
| 5  | 070613          | 1 1/2" (38.1mm) I.D. Chuck Adapter                                                                                                                |
| 6  | 070814          | 1" (25.4 mm) I.D. Chuck Adapter                                                                                                                   |
| 7  | 070614          | Channel Post Chuck Adapter - 1.2 to 1.5 lbs/ft Posts                                                                                              |
| 8  | 070618          | Channel Post Chuck Adapter - 2 to 2.75 lbs/ft Posts                                                                                               |
| 9  | 070619          | Channel Post Chuck Adapter - 3 to 4 lbs/ft Posts                                                                                                  |
| 10 | 070615          | 2" (50.8 mm) I.D. Heavy Chuck Adapter (not shown)                                                                                                 |